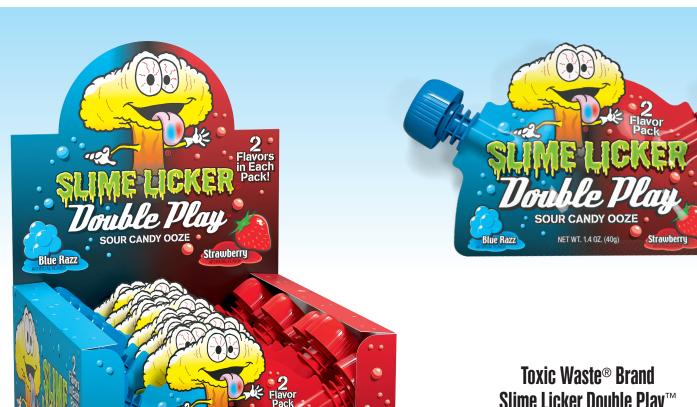

Double Play SOUR CANDY CANDY OOZE

## Slime Licker® Double Play™

## Slime Licker Double Play™

Item #54040

1.4 oz. - 2 Flavor Pack

PACK:

DISPLAY: 1 08 50034 59740 6

Display Dims: 8.5" x 7.0" x 5.0"

CASE:

2 08 50034 59740 3