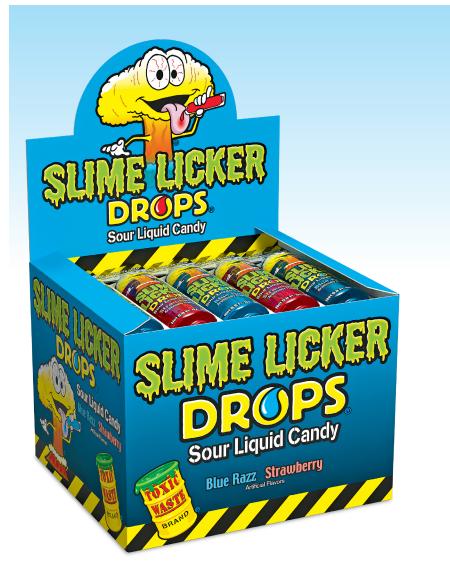

Slime Licker Drops® Item #41025 0.8 fl. oz. Sour Liquid Candy

DISPLAY: 1 08 50034 59724 6 Display Dims: 4.89" x 5.5" x 4.2"

CASE: 2 08 50034 59724 3

Case Pack: 8 x 30 Case Weight: 20.5 lbs. Case Dims: 11.6" x 10.5" x 8.6" Case Cube: 0.61 T/H: 12 x 6 Shelf Life: 24 Months