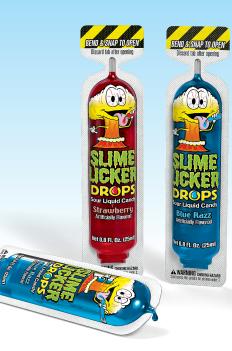

**Blue Razz Ingredients:** Corn syrup, water, citric acid, artificial flavor, lactic acid, malic acid, potassium sorbate (preservative), sodium benzoate (preservative), and FD&C Blue #1.

Strawberry Ingredients: Corn syrup, water, citric acid, artificial flavor, lactic acid, malic acid, potassium sorbate (preservative), sodium benzoate (preservative), and FD&C Red #40.