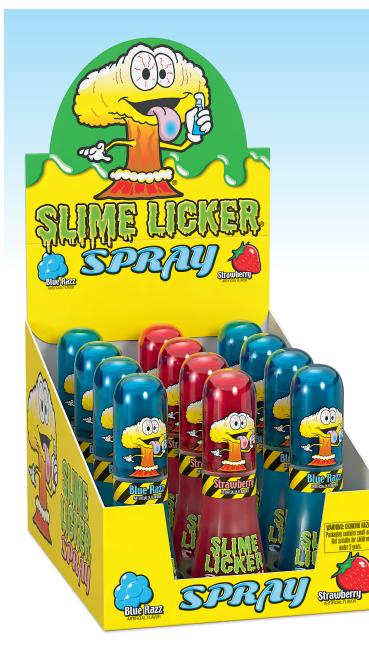

Toxic Waste® Brand Slime Licker Spray Item #78028 0.95 fl. oz. Spray Candy

BOTTLE:

DISPLAY: 1 08 50034 59742 0 Display Dims: 6.9" x 5.0" x 4.3"

> CASE: 2 08 50034 59742 7

Case Pack: 8 x 12 Case Weight: 10.5 lbs. Case Dims: 14.4" x 10.9" x 9.3" Case Cube: 0.84 T/H: 10 x 6 Shelf Life: 24 Months