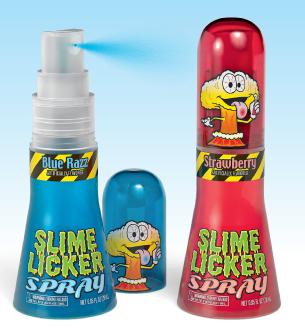

**Blue Razz Ingredients:** Sugar, water, corn syrup, citric acid, glycerin, natural and artificial flavor, lactic acid, malic acid, Blue #1, potassium sorbate (preservative), and sodium benzoate (preservative).

Strawberry Ingredients: Sugar, water, corn syrup, citric acid, glycerin, natural and artificial flavor, lactic acid, malic acid, Red #40, potassium sorbate (preservative), and sodium benzoate (preservative).