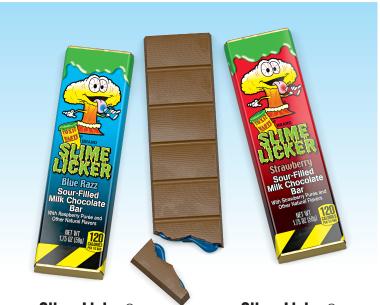

Slime Licker® Blue Razz Chocolate Bar

Item #18050

1.75 oz. Sour-Filled Milk Chocolate Bar

BAR:

DISPLAY: 1 08 50034 59723 9

Display Dims: 6.25" x 3.5" x 6.0"

CASE:

2 08 50034 59723 6

## Slime Licker® **Strawberry Chocolate Bar** Item #17050

1.75 oz. Sour-Filled Milk Chocolate Bar

BAR:

DISPLAY: 1 08 50034 59722 2

Display Dims: 6.25" x 3.5" x 6.0"

CASE:

2 08 50034 59722 9

Case Pack: 24 x 6 Case Weight: 18.0 lbs.

## Slime Licker® Sour-Filled Milk Chocolate Bars