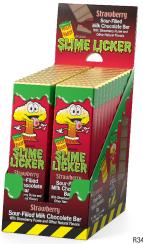

## Slime Licker® **Strawberry Chocolate Bar** Item #17050

1.75 oz. Sour-Filled Milk Chocolate Bar

BAR:

DISPLAY: 1 08 50034 59722 2

Display Dims: 6.25" x 3.5" x 6.0"

CASE:

2 08 50034 59722 9

Case Pack: 24 x 6 Case Weight: 18.0 lbs.

Case Dims: 15.75" x 7.75" x 6.5"

Case Cube: 0.47 T/H: 15 x 6 Shelf Life: 12 Months