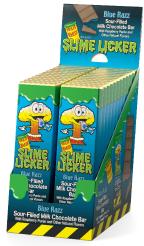

Slime Licker® Blue Razz Chocolate Bar

Item #18050

1.75 oz. Sour-Filled Milk Chocolate Bar

BAR:

DISPLAY: 1 08 50034 59723 9

Display Dims: 6.25" x 3.5" x 6.0"

CASE:

2 08 50034 59723 6

Case Pack: 24 x 6 Case Weight: 18.0 lbs.

Case Dims: 15.75" x 7.75" x 6.5"

Case Cube: 0.47 T/H: 15 x 6 Shelf Life: 12 Months