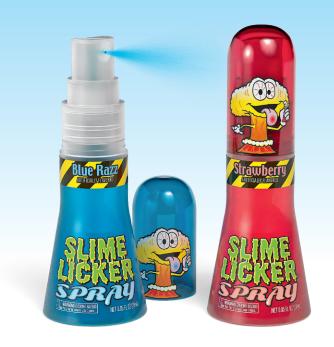

# Slime Licker® Spray

Item #78028

0.95 fl. oz. Spray Candy

BOTTLE:

DISPLAY: 1 08 50034 59742 0

Display Dims: 6.9" x 5.0" x 4.3"

CASE:

2 08 50034 59742 7

### Blue Razz Ingredients:

Sugar, water, corn syrup, citric acid, glycerin, artificial flavor, lactic acid, malic acid, Blue #1, potassium sorbate (preservative), and sodium benzoate (preservative).

## **Strawberry Ingredients:**

Sugar, water, corn syrup, citric acid, glycerin, artificial flavor, lactic acid, malic acid, Red #40, potassium sorbate (preservative), and sodium benzoate (preservative).