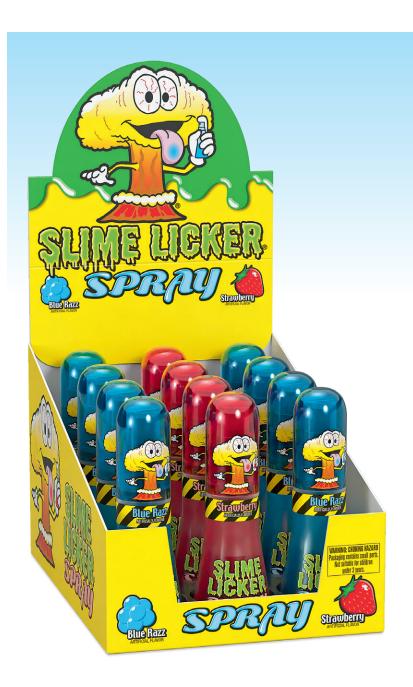

# Slime Licker® Spray

Item #78028

0.95 fl. oz. Spray Candy

BOTTLE:

DISPLAY: 1 08 50034 59742 0

Display Dims: 6.9" x 5.0" x 4.3"

CASE:

2 08 50034 59742 7

Case Pack: 8 x 12 Case Weight: 10.5 lbs.

Case Dims: 14.4" x 10.9" x 9.3"

Case Cube: 0.84 T/H: 10 x 6 Shelf Life: 24 Months